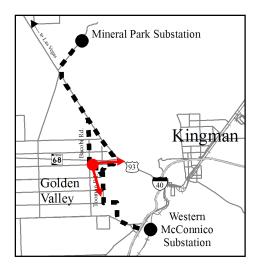

# 1. Project Area Overview

- 2. Regulatory Process
- 3. Photo Simulations
- 4. Involvement

McConnico Substation

Kirkland Road

Tooman Road

Tooman Road

**Cerbat Foothills** 

Kofa Road

**Cerbat Foothills** 

Route 93

Route 93

Mineral Park Substation