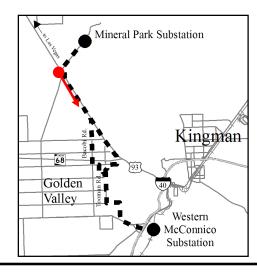

# 1. Project Area Overview

- 2. Regulatory Process
- 3. Photo Simulations
- 4. Involvement

McConnico Substation

Kirkland Road

Tooman Road

Tooman Road

**Cerbat Foothills** 

Kofa Road

**Cerbat Foothills** 

Route 93

Route 93

Mineral Park Substation