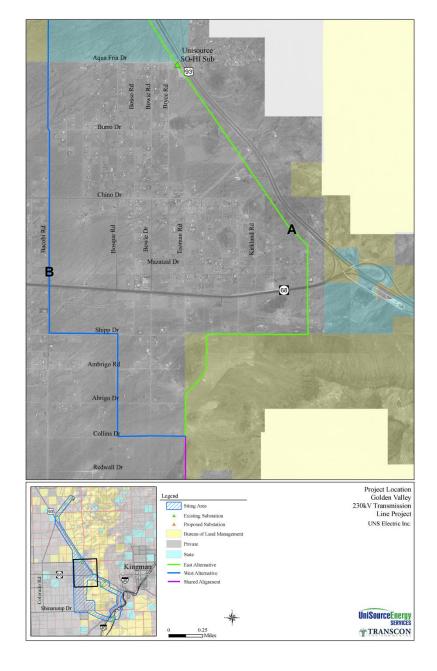

### Intersection of Kirkland Road and Shinarump Drive

### Intersection of Bacobi Road and Shinarump Drive

#### Intersection of Bacobi Road and Chuar Drive

#### Intersection of Bacobi Road and Redwall Drive