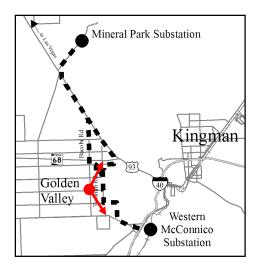

# 1. Project Area Overview

- 2. Regulatory Process
- 3. Photo Simulations
- 4. Involvement

McConnico Substation

Kirkland Road

Tooman Road

Tooman Road

**Cerbat Foothills** 

Kofa Road