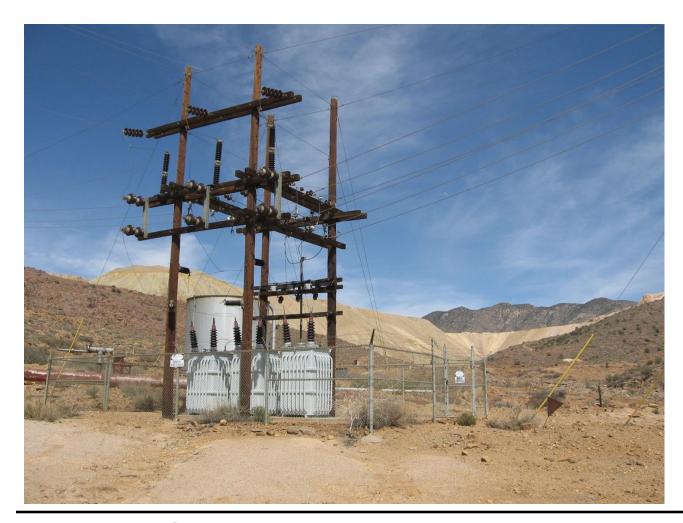

# 1. Project Area Overview

- 2. Regulatory Process
- 3. Photo Simulations
- 4. Involvement

McConnico Substation

Kirkland Road

Tooman Road

Tooman Road

**Cerbat Foothills** 

Kofa Road

**Cerbat Foothills** 

Route 93

Route 93

Mineral Park Substation