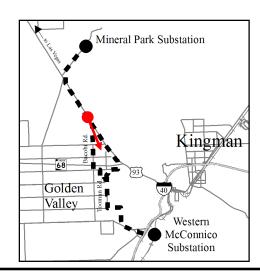

# 1. Project Area Overview

- 2. Regulatory Process
- 3. Photo Simulations
- 4. Involvement

McConnico Substation

Kirkland Road

Tooman Road

Tooman Road

**Cerbat Foothills** 

Kofa Road

**Cerbat Foothills** 

Route 93

Route 93

Mineral Park Substation