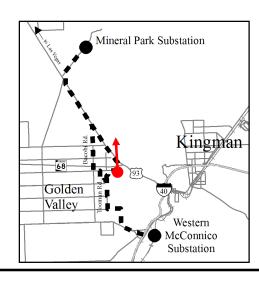

# 1. Project Area Overview

- 2. Regulatory Process
- 3. Photo Simulations
- 4. Involvement

McConnico Substation

Kirkland Road

Tooman Road

Tooman Road

**Cerbat Foothills** 

Kofa Road

**Cerbat Foothills** 

Route 93

Route 93

Mineral Park Substation