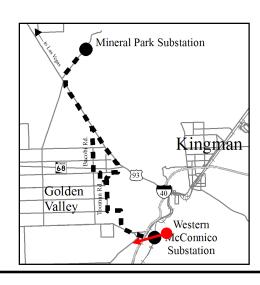

# 1. Project Area Overview

- 2. Regulatory Process
- 3. Photo Simulations
- 4. Involvement

McConnico Substation

Kirkland Road

Tooman Road

Tooman Road

**Cerbat Foothills** 

Kofa Road

**Cerbat Foothills** 

Route 93

Route 93

Mineral Park Substation