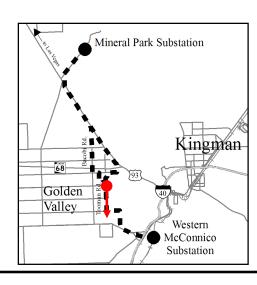

# 1. Project Area Overview

- 2. Regulatory Process
- 3. Photo Simulations
- 4. Involvement

McConnico Substation

Kirkland Road

Tooman Road

Tooman Road

**Cerbat Foothills** 

Kofa Road