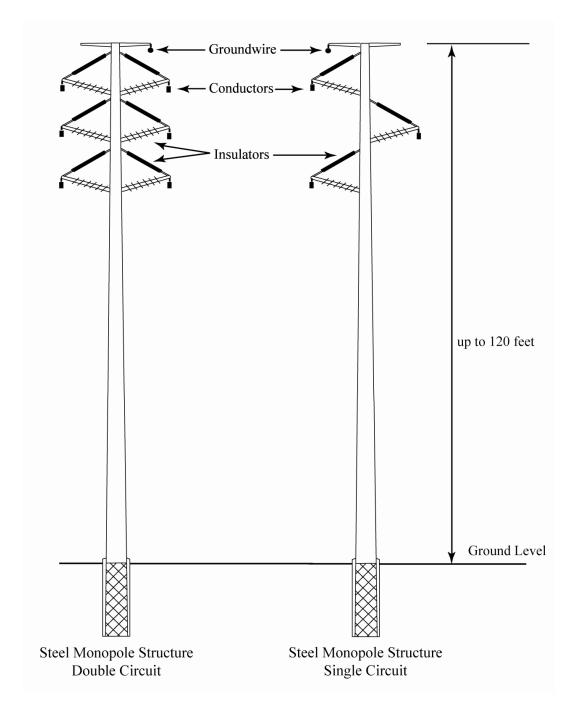

# What is a photo simulation?

A photo simulation takes a digital photo image and superimposes an object that is not actually there in order to create a realistic portrayal of the proposed activity.