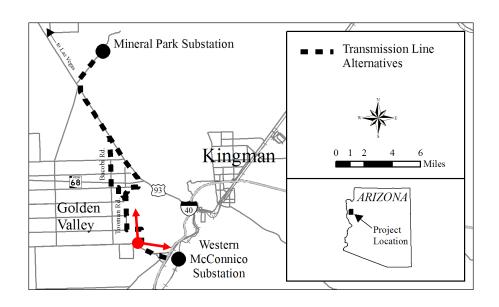

# 1. Project Area Overview

- 2. Regulatory Process
- 3. Photo Simulations
- 4. Involvement

McConnico Substation

Kirkland Road

Tooman Road

Tooman Road

**Cerbat Foothills** 

Kofa Road

**Cerbat Foothills** 

Route 93

Route 93

Mineral Park Substation