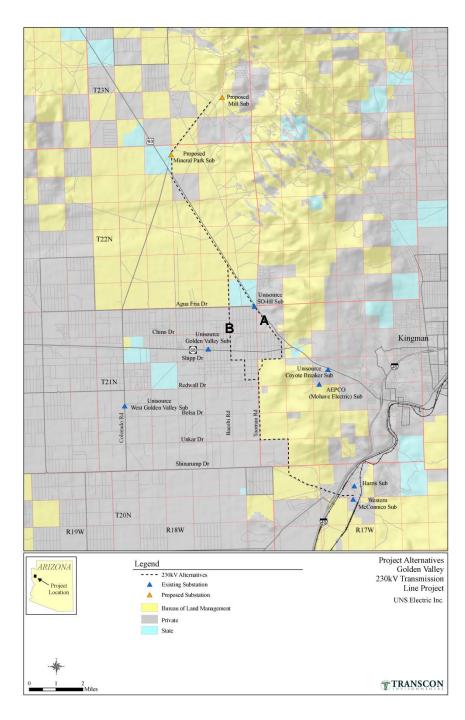

# 1. Project Area Overview

- 2. Regulatory Process
- 3. Photo Simulations
- 4. Involvement

McConnico Substation

Kirkland Road

Tooman Road

Tooman Road

**Cerbat Foothills** 

Kofa Road