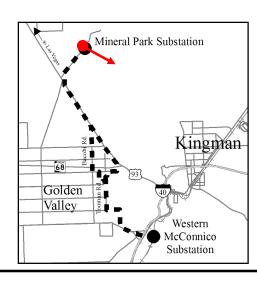

# 1. Project Area Overview

- 2. Regulatory Process
- 3. Photo Simulations
- 4. Involvement

McConnico Substation

Kirkland Road

Tooman Road

Tooman Road

**Cerbat Foothills** 

Kofa Road