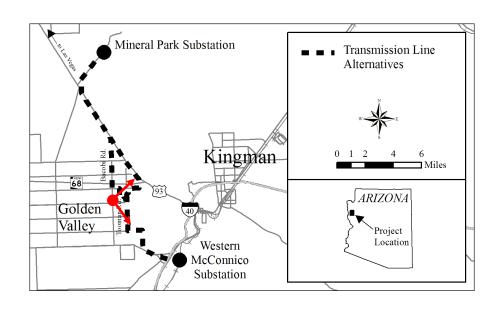

# 1. Project Area Overview

- 2. Regulatory Process
- 3. Photo Simulations
- 4. Involvement

McConnico Substation

Kirkland Road

Tooman Road

Tooman Road

**Cerbat Foothills** 

Kofa Road

**Cerbat Foothills** 

Route 93

Route 93

Mineral Park Substation