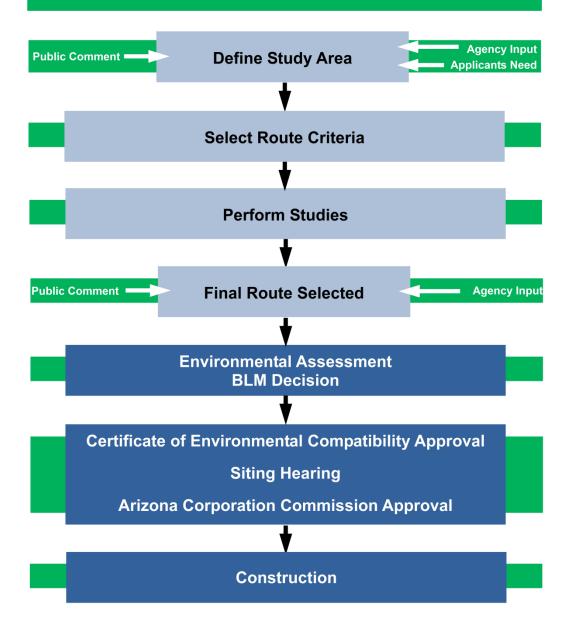

# 1. Project Area Overview

- 2. Regulatory Process
- 3. Photo Simulations
- 4. Involvement











McConnico Substation







Kirkland Road







Tooman Road







Tooman Road







**Cerbat Foothills** 







Kofa Road







**Cerbat Foothills** 







Route 93







Route 93







Mineral Park Substation











### **ENVIRONMENTAL PROCESS**





# What is a photo simulation?

A photo simulation takes a digital photo image and superimposes an object that is not actually there in order to create a realistic portrayal of the proposed activity.





### Intersection of Kirkland Road and Shinarump Drive







### Intersection of Bacobi Road and Shinarump Drive







#### Intersection of Bacobi Road and Chuar Drive







#### Intersection of Bacobi Road and Redwall Drive







## How to get involved:

## Call

(928) 415-0213 (866) 453-2401 toll-free

### Letter

Transcon Environmental 3740 E. Southern Ave., Suite 218 Mesa, AZ 85206

# **Comment Form**

Available at the project information table