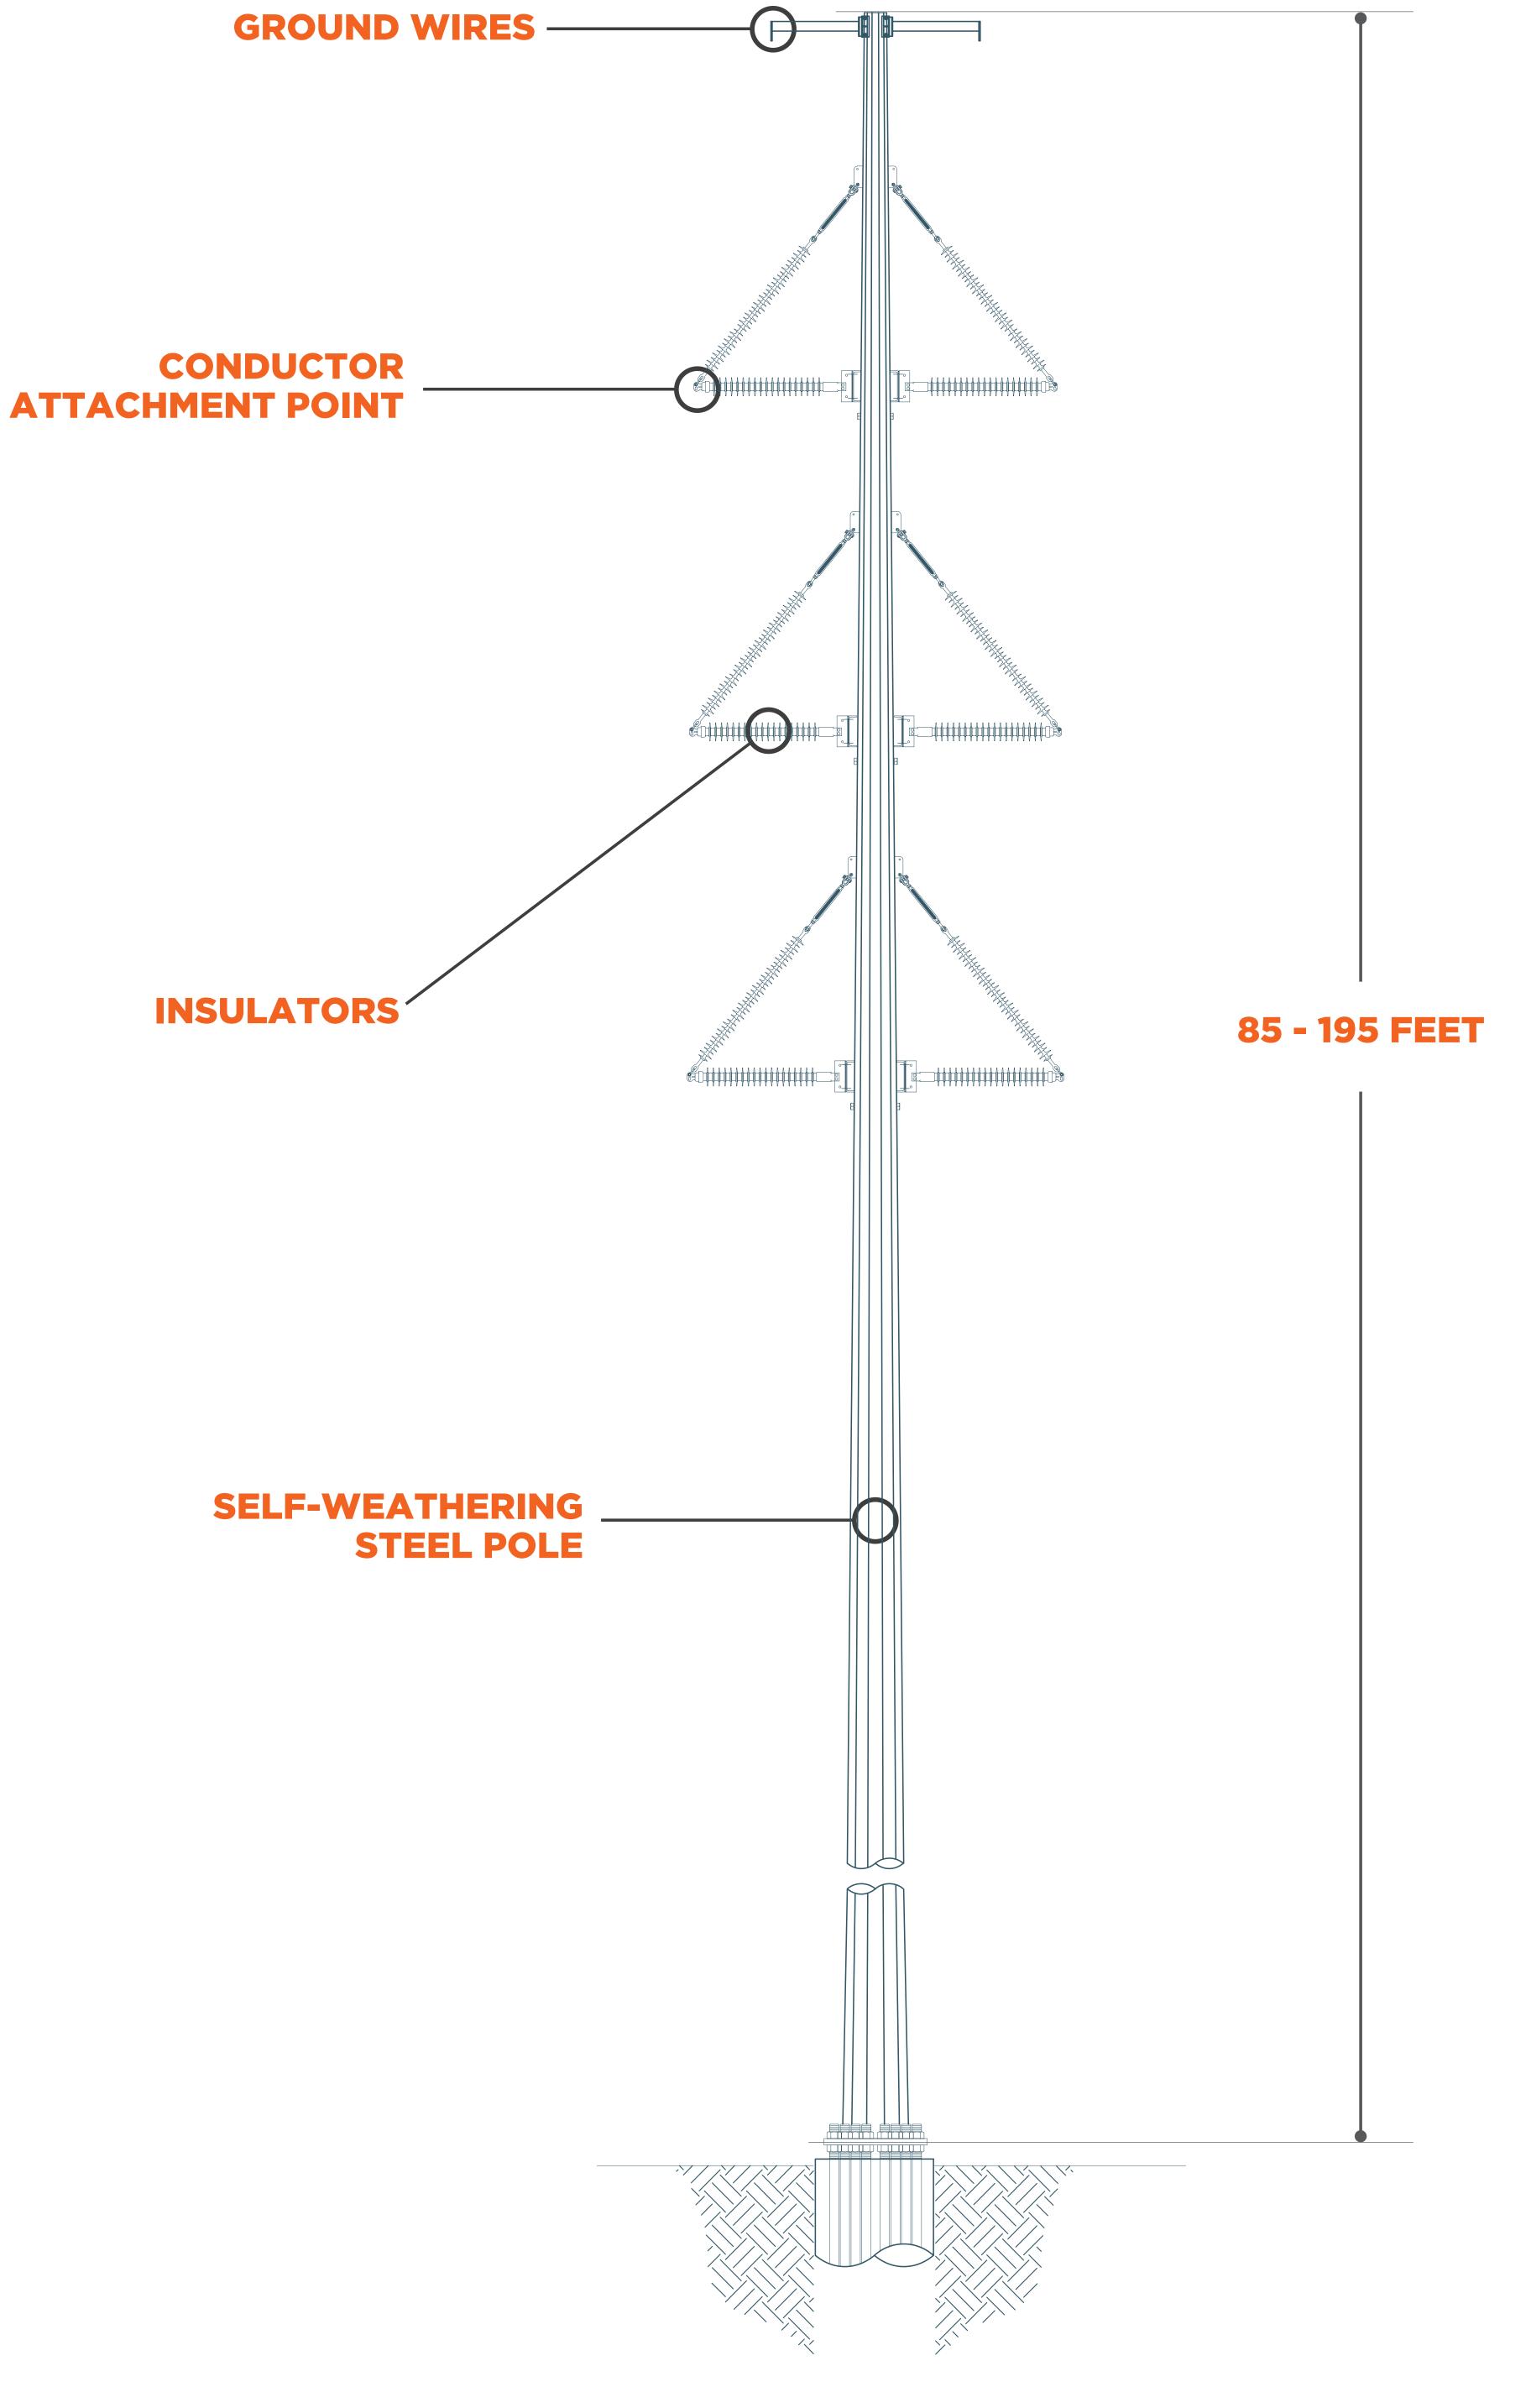

### RESOURCES TO BE ADDRESSED IN THE ENVIRONMENTAL ASSESSMENT

GOLDEN VALLEY 230kV TRANSMISSION LINE PROJECT

DOUBLE CIRCUIT 230kV / 69kV