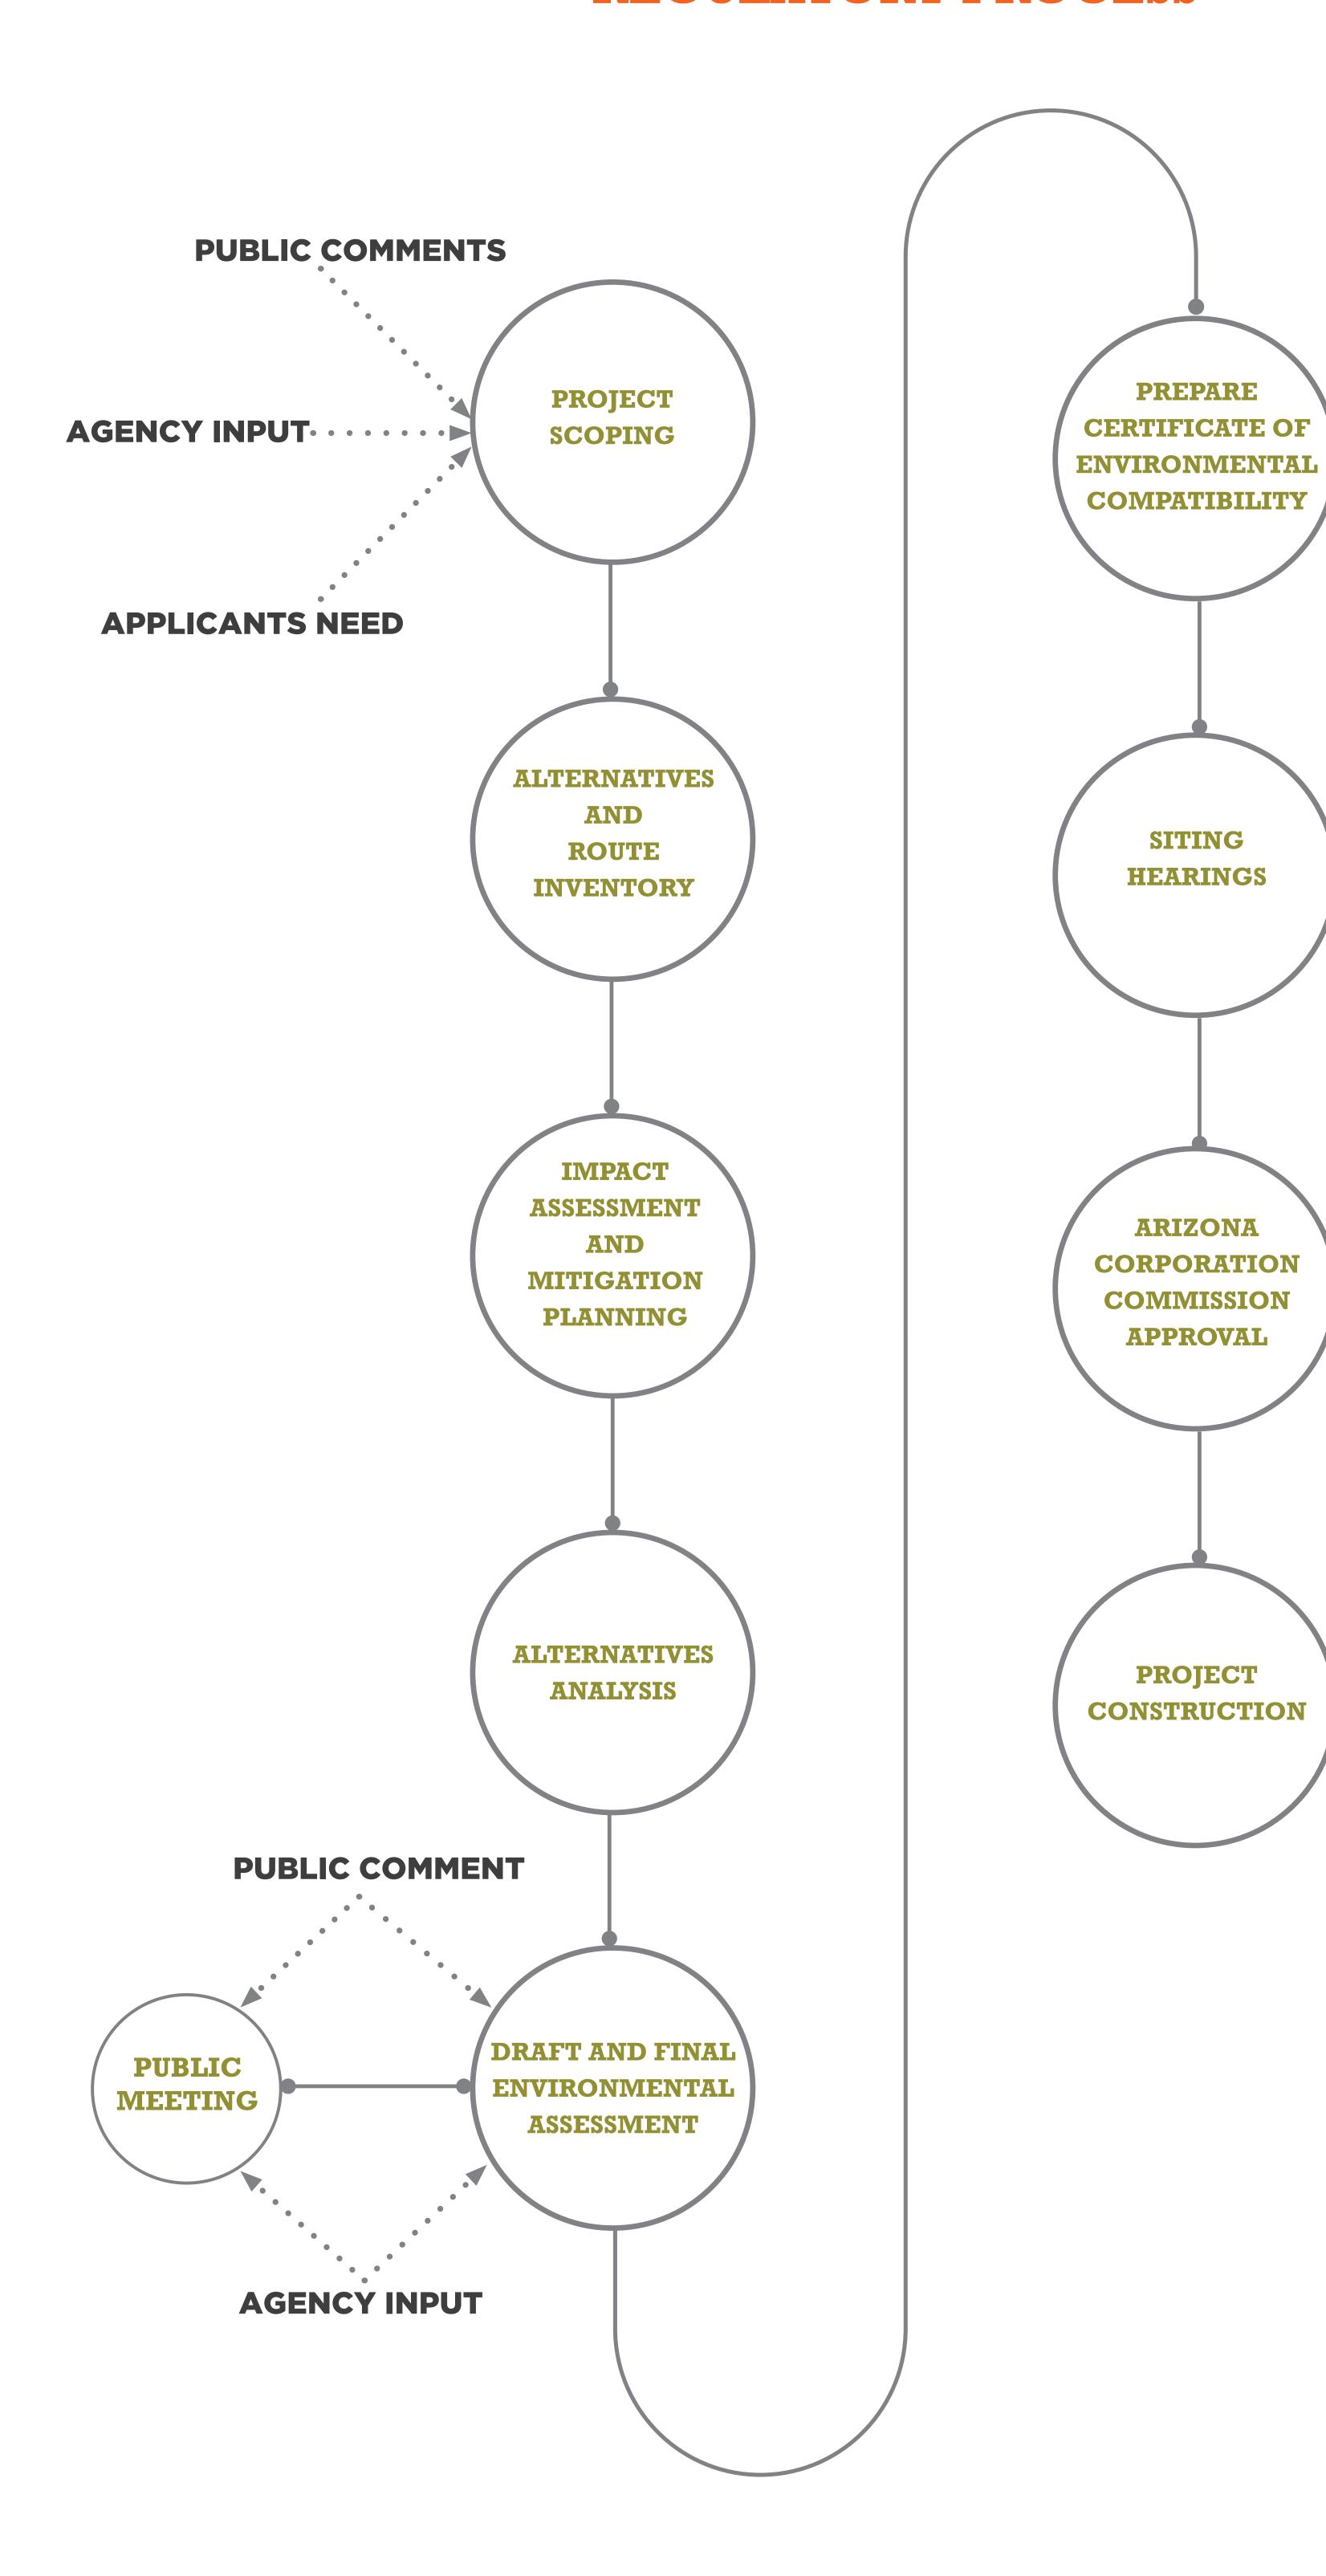

Y 230kV TRANSMISSION LINE PROJECT SCOPING PROCESS



### GOLDEN VALLEY 230kV TRANSMISSION LINE PROJECT

### EA ROLES AND RESPONSIBILITIES





INDIVIDUALS AND ORGANIZATIONS PROVIDE BLM WITH COMMENTS DURING THE SCOPING PERIOD, ATTEND PUBLIC MEETINGS OR WORK-SHOPS, REVIEW AND COMMENT ON THE DRAFT ENVIRONMENTAL ASSESSMENT.



BLM SEEKS PUBLIC INPUT AND COMMENTS, SUPERVISES THE ENVIRONMENTAL ASSESS-MENT PROCESS, AND DIRECTS TRANSCON IN ENVIRONMENTAL STUDIES AND IN THE PREPARATION OF THE ENVIRONMENTAL ASSESSMENT.



ASSIST BLM IN PREPARING THE ENVI-RONMENTAL ASSESSMENT. THE BLM WILL ADOPT THE ENVIRONMENTAL ASSESSMENT TO SUPPORT ITS ACTIONS ON THE PROPOSED PROJECT.



TRANSCON CONDUCTS IMPACT ANALYSES AND PREPARES ENVIRONMENTAL ASSESSMENT DOCUMENTS, AS DIRECTED BY BLM.

#### REGULATORY PROCESS



### RESOURCES TO BE ADDRESSED IN THE ENVIRONMENTAL ASSESSMENT







GOLDEN VALLEY 230kV TRANSMISSION LINE PROJECT

DOUBLE CIRCUIT 230kV / 69kV

# GOLDEN VALLEY 230kV TRANSMISSION LINE PROJECT PUBLIC INVOLVEMENT

#### HOW TO GET INVOLVED







BUREAU OF LAND MANAGEMENT
KINGMAN FIELD OFFICE
2755 MISSION BOULEVARD
KINGMAN, ARIZONA 864001



## GOLDEN VALLEY 230kV TRANSMISSION LINE PROJECT ELECTRIC & MAGNETIC FIELDS



#### ELECTRIC AND MAGNETIC FIELDS (EMFs) ARE FORCES THAT SURROUND ANY ELECTRICAL DEVICE

### TYPICAL 60 Hz MAGNETIC FIELD LEVELS FROM SOME COMMON HOME APPLIANCES

|                    | MAGNETIC FIELD 6 INCHES FROM APPLIANCE (mG) | MAGNETIC FIELD<br>2 FEET FROM<br>APPLIANCE (mG) |
|--------------------|---------------------------------------------|---------------------------