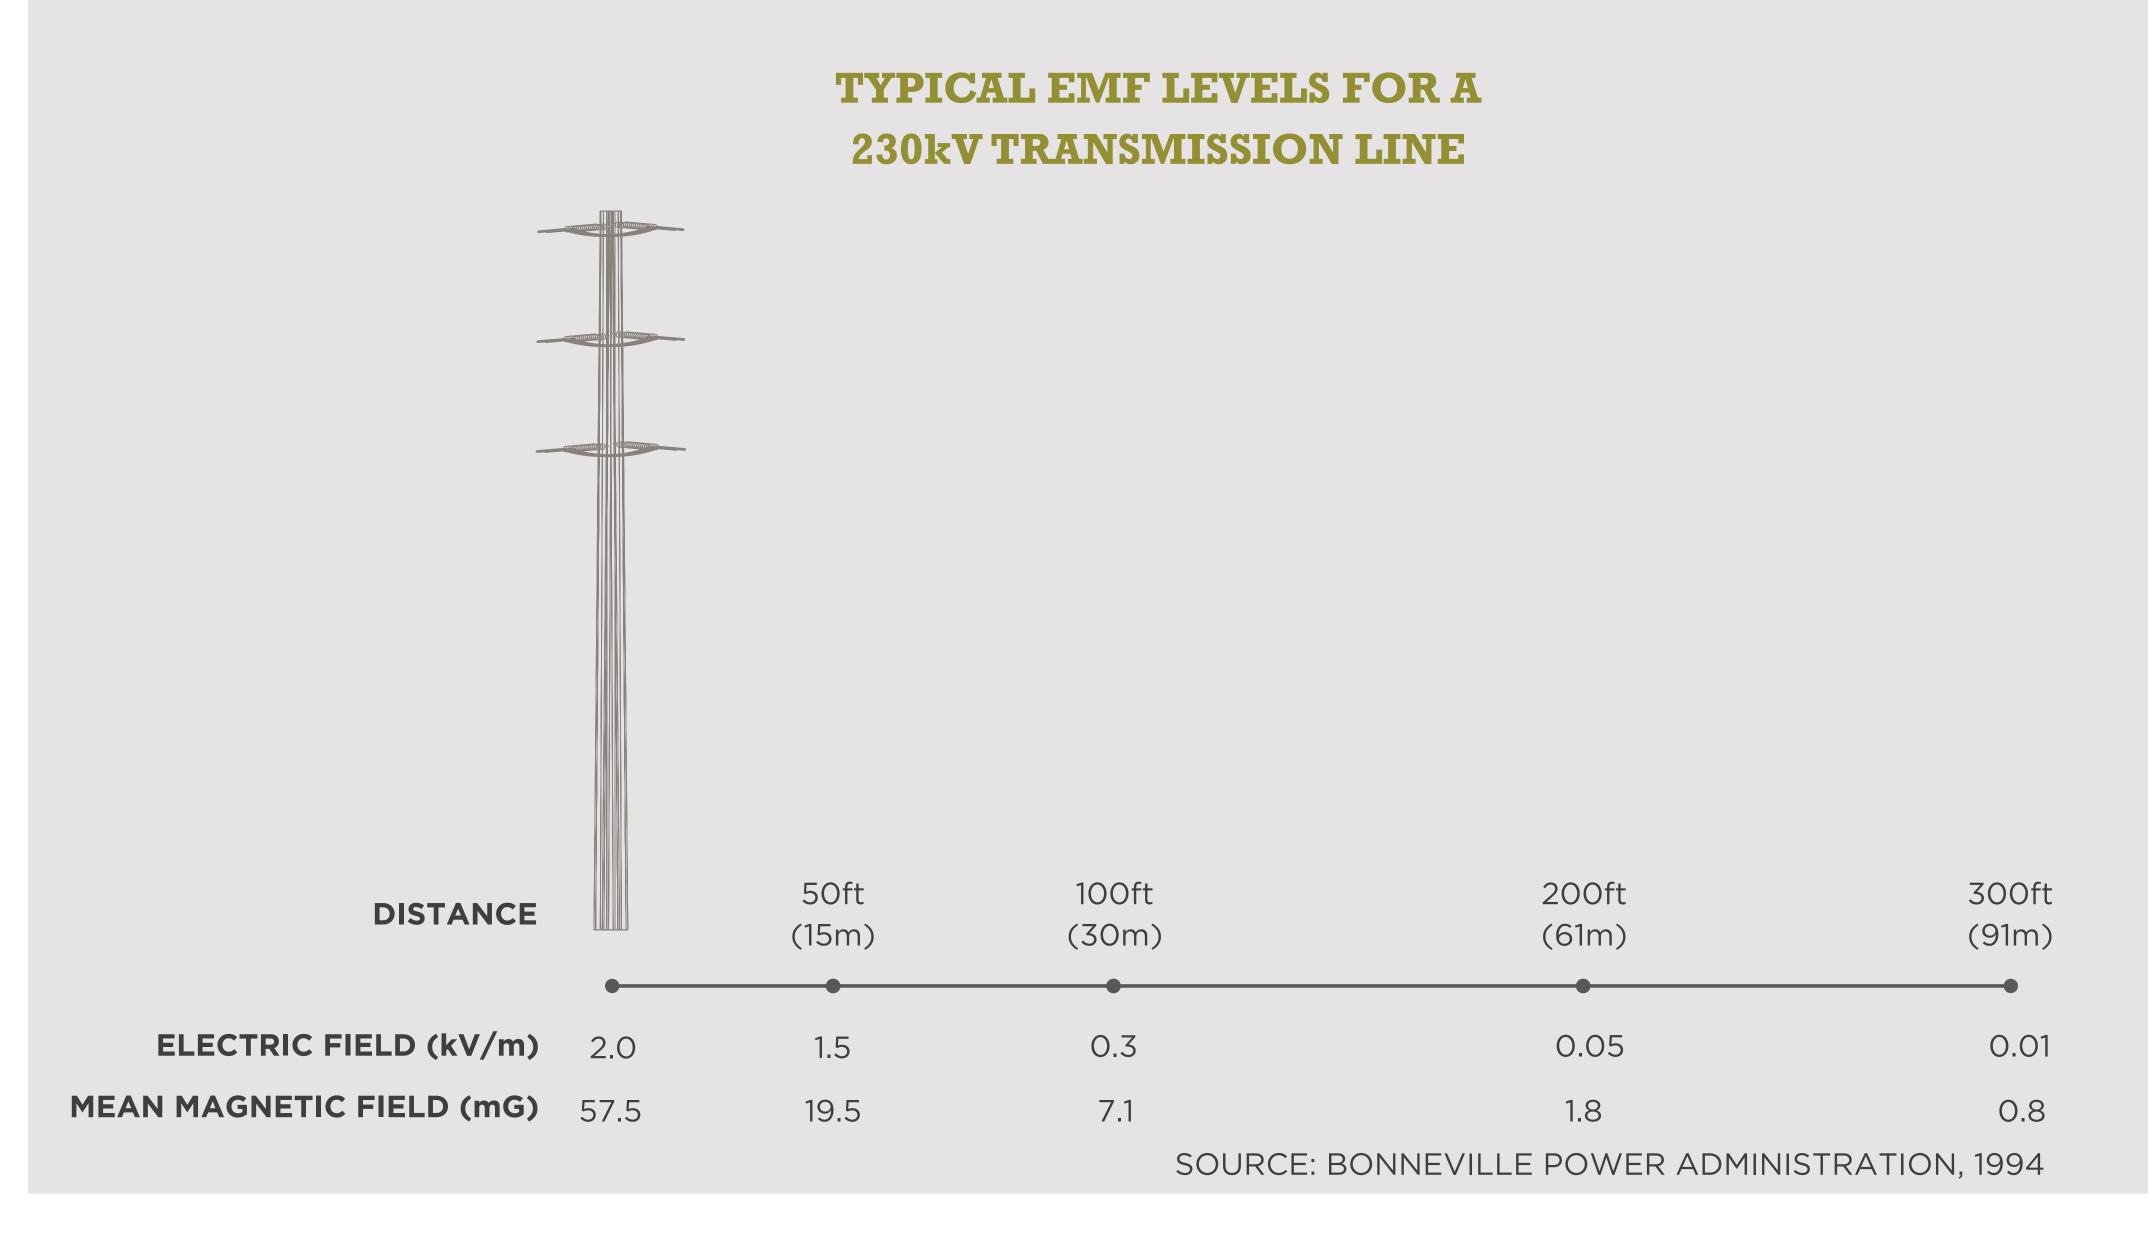

## GOLDEN VALLEY 230kV TRANSMISSION LINE PROJECT ELECTRIC & MAGNETIC FIELDS

#### ELECTRIC AND MAGNETIC FIELDS (EMFs) ARE FORCES THAT SURROUND ANY ELECTRICAL DEVICE

- PRODUCED BY VOLTAGE; INCREASES IN STRENGTH AS VOLTAGE INCREASES
- DECREASES IN STRENGTH WITH DISTANCE
- WEAKENED BY BUILDINGS, SKIN, AND VEGETATION

- PRODUCED AS CURRENT FLOWS THROUGH WIRES OR ELECTRIC DEVICES
- INCREASES IN STRENGTH AS CURRENT INCREASES
- DECREASES IN STRENGTH WITH DISTANCE
- OBSTACLES DO NOT WEAKEN MAGNETIC FIELD STRENGTH