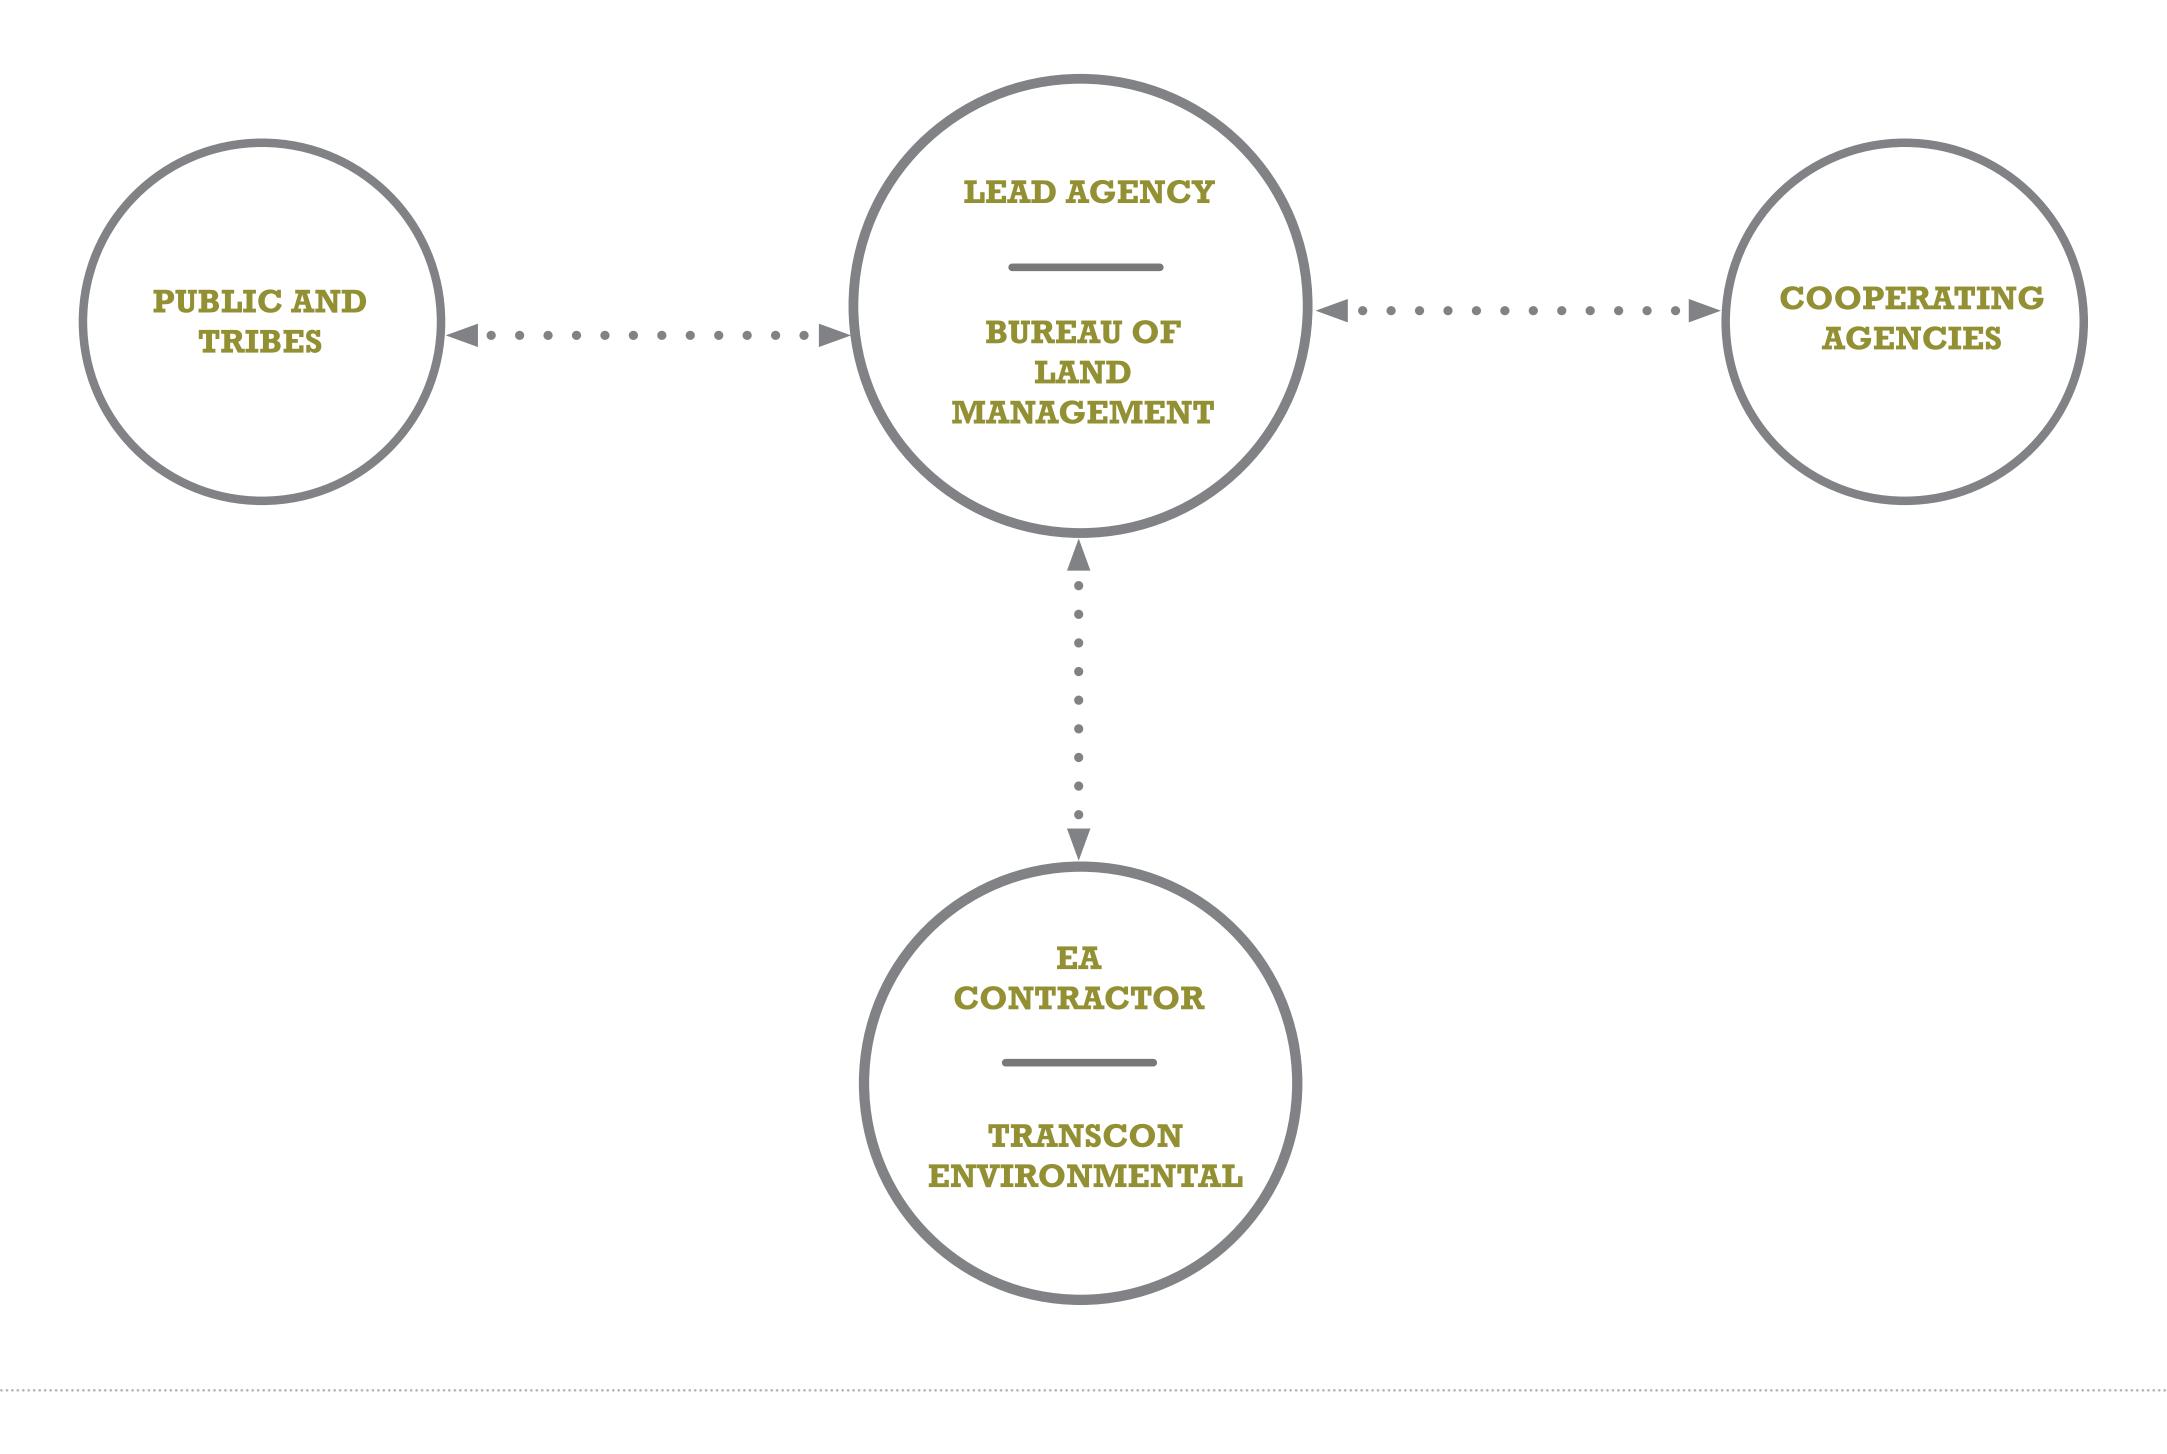

### EA ROLES AND RESPONSIBILITIES

INDIVIDUALS AND ORGANIZATIONS PROVIDE BLM WITH COMMENTS DURING THE SCOPING PERIOD, ATTEND PUBLIC MEETINGS OR WORK-SHOPS, REVIEW AND COMMENT ON THE DRAFT ENVIRONMENTAL ASSESSMENT.

BLM SEEKS PUBLIC INPUT AND COMMENTS, SUPERVISES THE ENVIRONMENTAL ASSESS-MENT PROCESS, AND DIRECTS TRANSCON IN ENVIRONMENTAL STUDIES AND IN THE PREPARATION OF THE ENVIRONMENTAL ASSESSMENT.

ASSIST BLM IN PREPARING THE ENVI-RONMENTAL ASSESSMENT. THE BLM WILL ADOPT THE ENVIRONMENTAL ASSESSMENT TO SUPPORT ITS ACTIONS ON THE PROPOSED PROJECT.

TRANSCON CONDUCTS IMPACT ANALYSES AND PREPARES ENVIRONMENTAL ASSESSMENT DOCUMENTS, AS DIRECTED BY BLM.