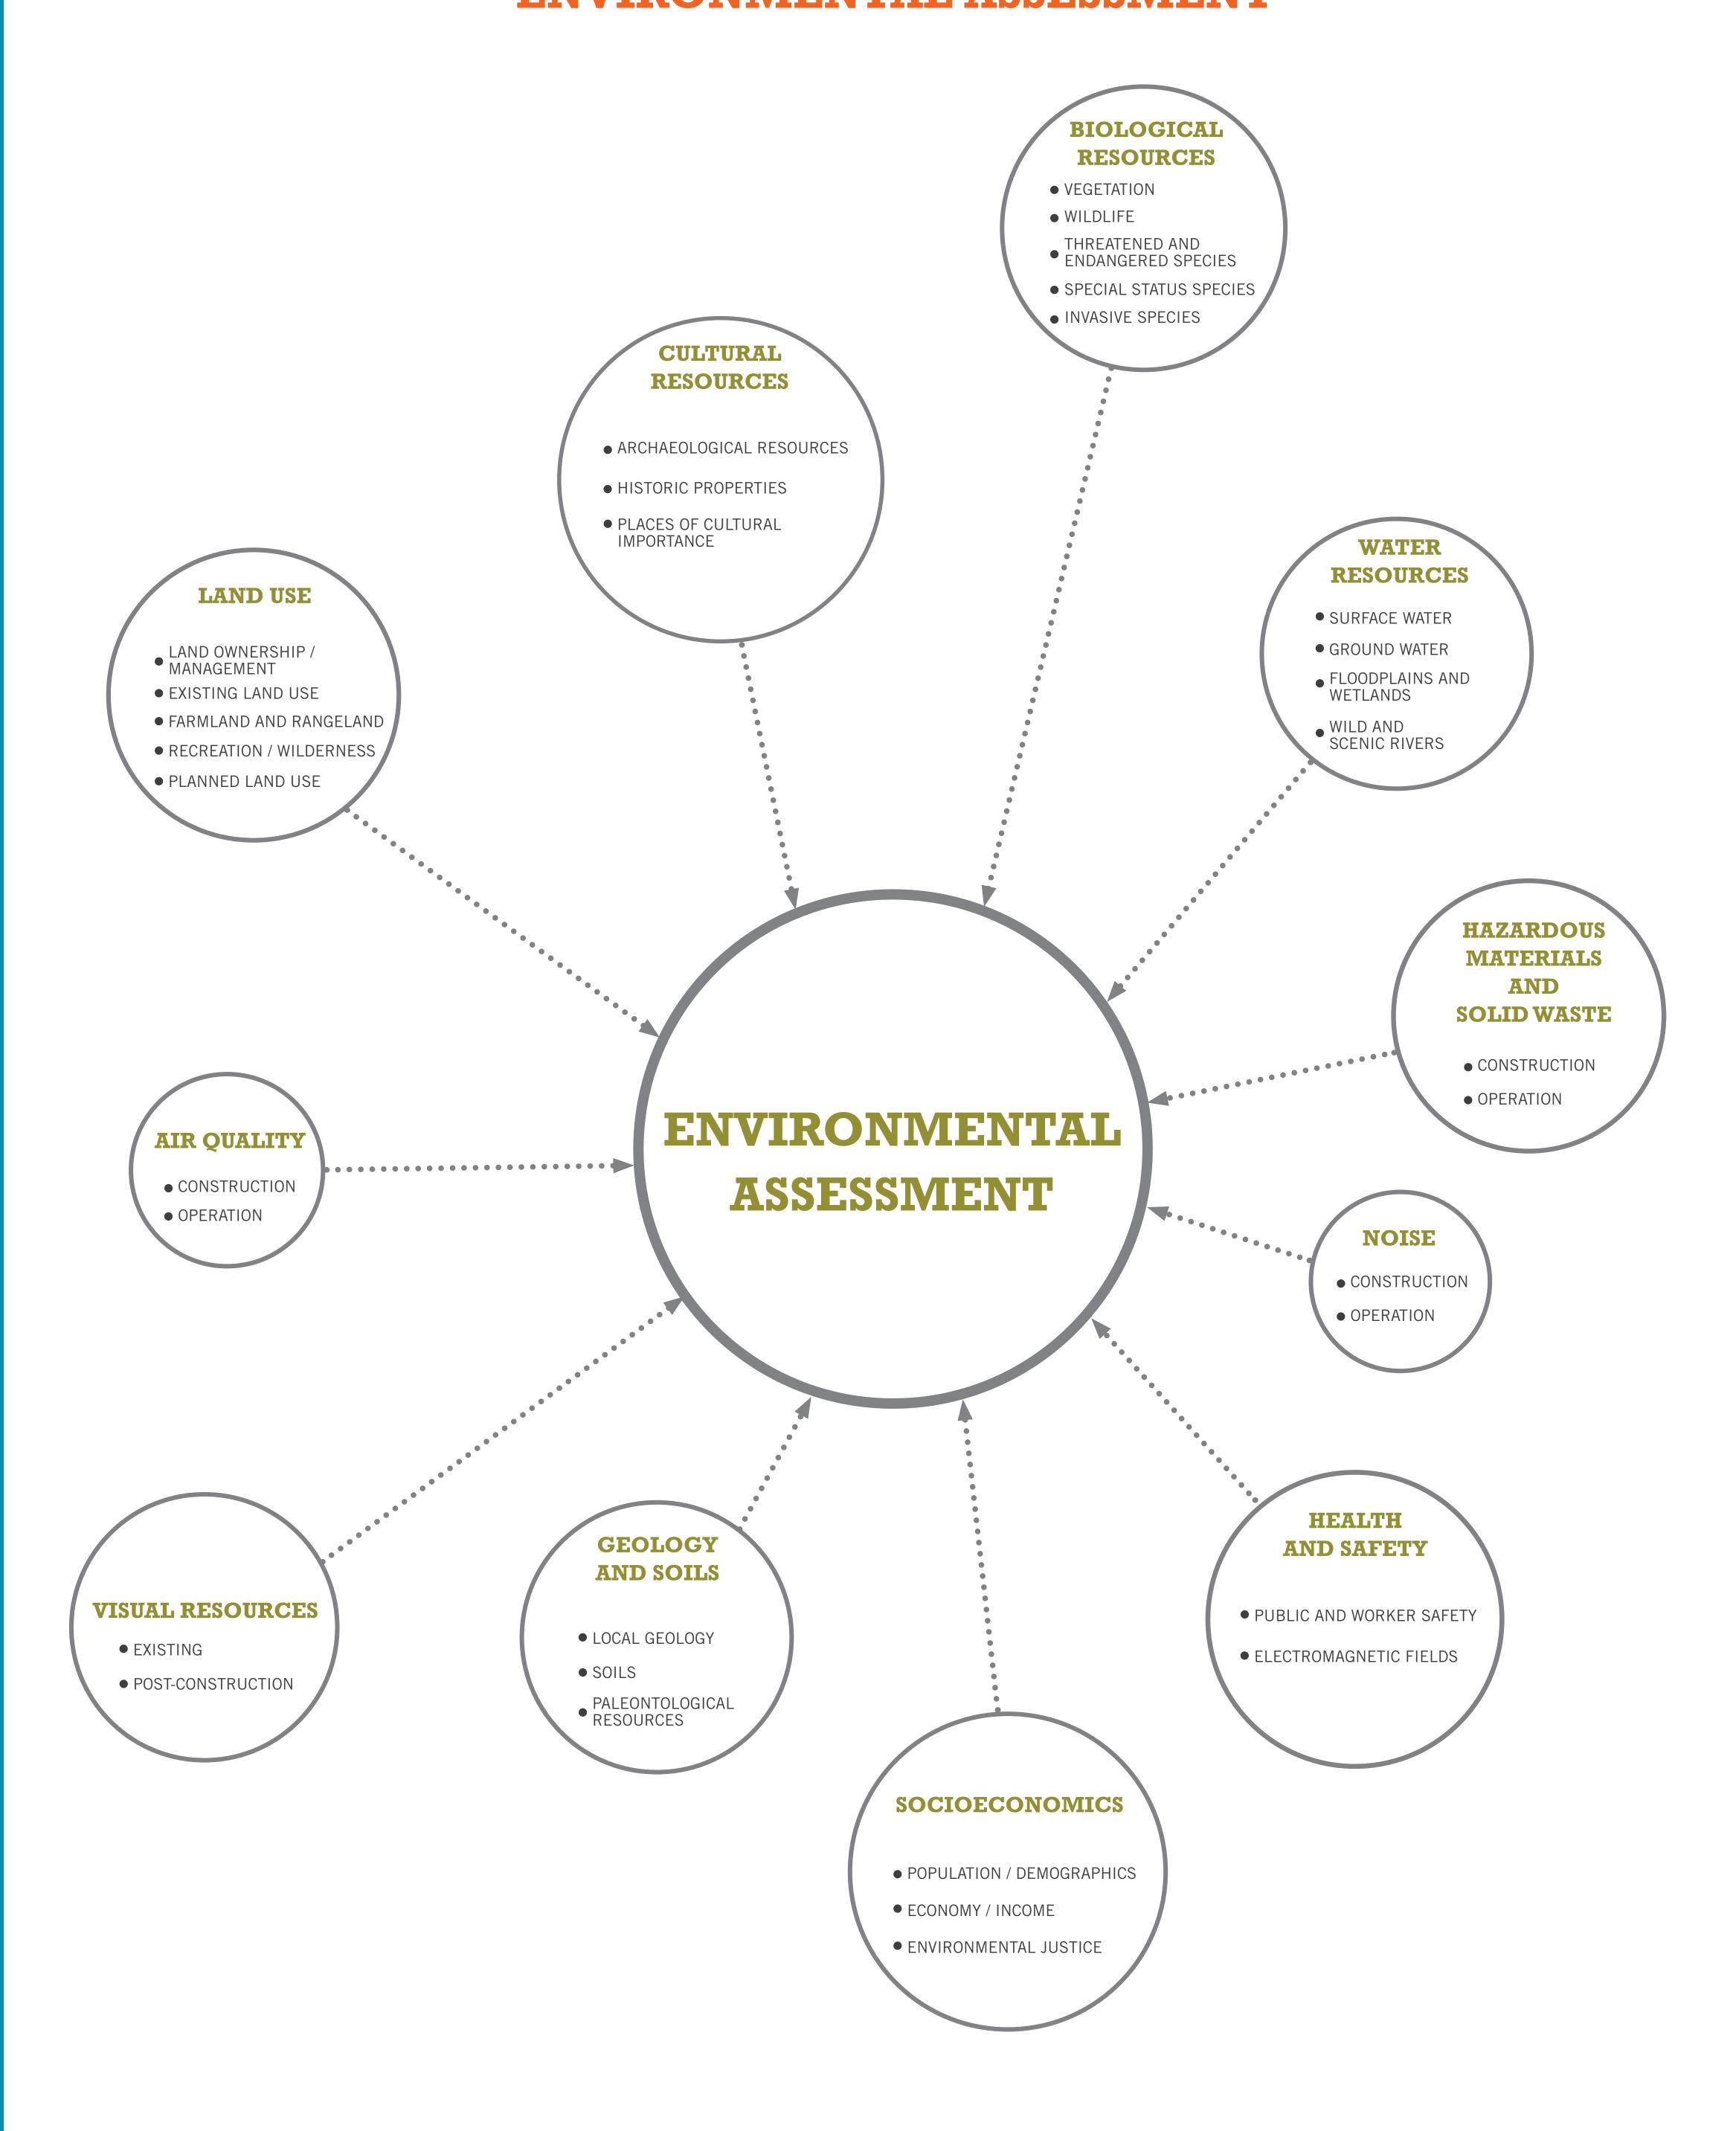

### RESOURCES TO BE ADDRESSED IN THE ENVIRONMENTAL ASSESSMENT

GOLDEN VALLEY 230kV TRANSMISSION LINE PROJECT

DOUBLE CIRCUIT 230kV / 69kV